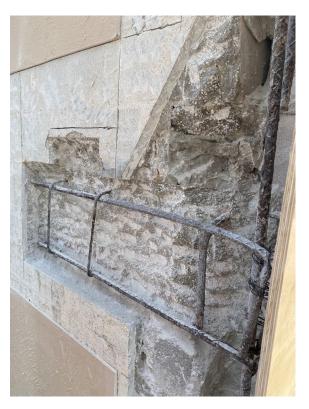

## **Observation Report:**

The Engineer was on-site to inspect concrete repairs at the parking deck entrance and on the North stair tower (See Photos 1-2). The excavations conformed to ICRI standards. Supplemental reinforcing steel was installed as directed. The existing steel needs to be cleaned. The excavations were approved to be cast once the steel is clean.

Picture 1: Concrete repairs at the entrance to the parking deck

Picture 2: Concrete repair on the North stair tower