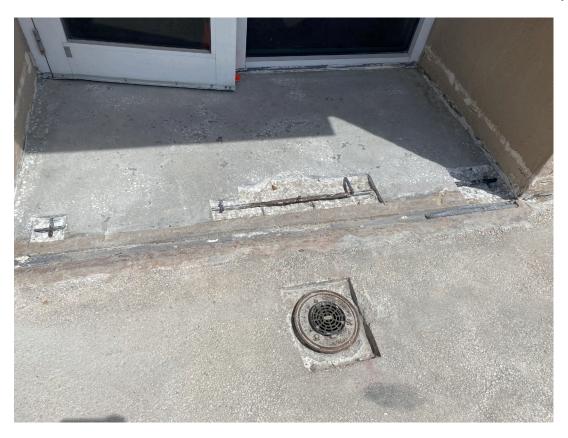

## **Observation Report:**

The Engineer was on-site to inspect concrete repairs at the parking deck entrance and on the North stair tower (See Photos 1-2). The excavations conformed to ICRI standards. Supplemental reinforcing steel was installed as directed. The existing steel needs to be cleaned. The excavations were approved to be cast once the steel is clean.

Picture 1: Concrete repairs at the entrance to the parking deck

Picture 2: Concrete repair on the North stair tower